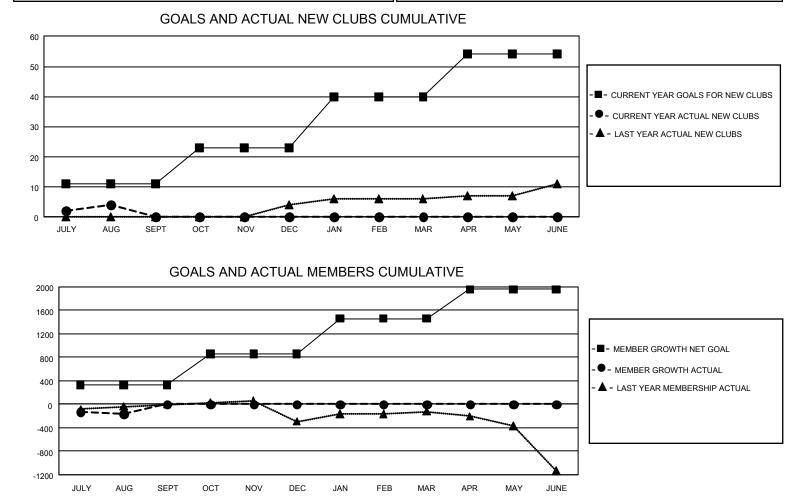

## GAT MONTHLY MEMBERSHIP PROGRESS REPORT

GMT Constitutional Area 1, Group B

REPORT DOES NOT INCLUDE CLUBS IN UNDISTRICTED AREAS.

| Clubs                 |               |           |               | Members<br>RESULTS FOR 2020-2021 |                        |                         |                                                    |
|-----------------------|---------------|-----------|---------------|----------------------------------|------------------------|-------------------------|----------------------------------------------------|
| RESULTS FOR 2020-2021 |               |           |               |                                  |                        |                         |                                                    |
| QUARTER               | NEW CLUB GOAL | NEW CLUBS | DROPPED CLUBS | QUARTER MEME                     | BER GROWTH NET<br>GOAL | MEMBER GROWTH<br>ACTUAL | DROPPED<br>MEMBERS ACTUAL<br>(including transfers) |
| JULY/AUG/SEPT         | 33            | 4         | 5             | JULY/AUG/SEPT                    | 327                    | 664                     | 726                                                |
| OCT/NOV/DEC           | 36            | 0         | 0             | OCT/NOV/DEC                      | 528                    | 0                       | 0                                                  |
| JAN/FEB/MAR           | 51            | 0         | 0             | JAN/FEB/MAR                      | 608                    | 0                       | 0                                                  |
| APR/MAY/JUNE          | 42            | 0         | 0             | APR/MAY/JUNE                     | 495                    | 0                       | 0                                                  |